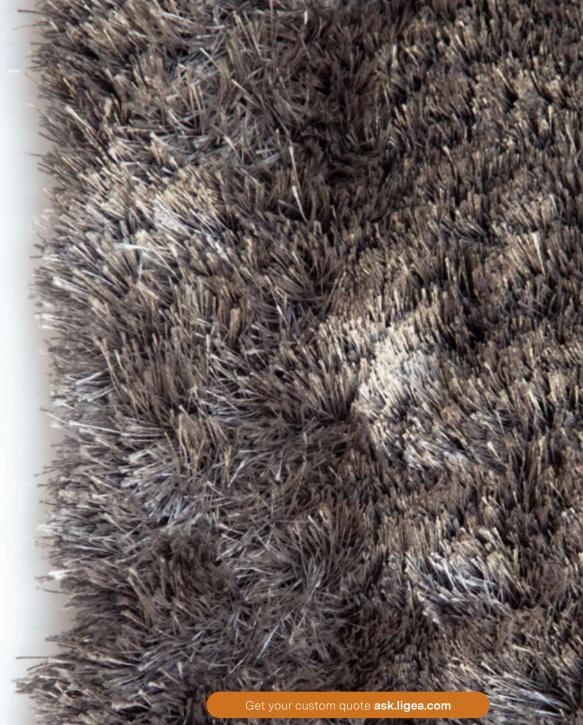

## guest room | corridor | lobby | office | outdoor area

SKY LOUNGE brings a noticeably lively atmosphere to the room through the dynamic waves of its high pile. The surface of this carpet changes again and again when someone walks over it and looks even more alive because of the elegant shimmer that emanates from the pile. The polyester yarn, which is responsible for that through its shiny surface, also has the effect that the quality is quite resilient and as a fitted carpet, creates a comfortable ambience in guest rooms and lounges.