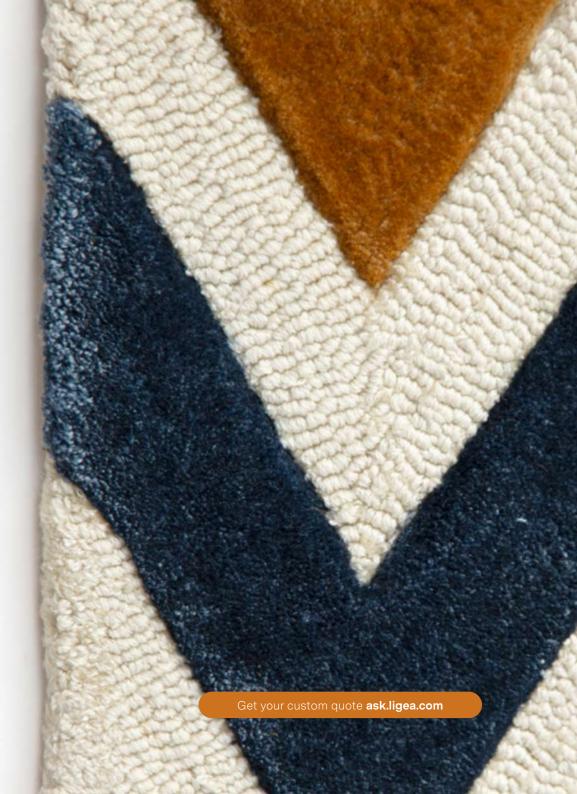

## GRAND ROYAL

guest room | corridor | lobby | office | outdoor area

GRAND ROYAL takes our commercial hand tufted quality ROYAL to the next level in terms of appearance and quality. Our high end hand tuft quality is thus not only ideally suited as a fitted carpet for guest rooms, but can also be installed as the eye-catcher in your lobby. The special feature of GRAND ROYAL is the particularly densely tufted pile, which appears even smoother and more beautiful than ROYAL, as well as allowing for a higher resilience and longer lifespan of the carpet. Depending on the material used the design and resilience of the carpet can be influenced. Possible options include wool, viscose, wool with design accents of shiny viscose, or even a mix of wool and polyamide that combines the best features of both materials. One thing is certain, however, no matter what material is used, GRAND ROYAL will give you a feeling of home and your guests will enjoy a whole new level of comfort.

Manufacture hand tufted

Pile material wool | viscose |

80% wool 20% polyamide

Colours up to 10

**Overall weight** approx. 4200 g/SQM

**Price** from **120**\$/SQM\*

\*MOQ 10.000 SQM, incoterm EXW Germany, final prices calculated on