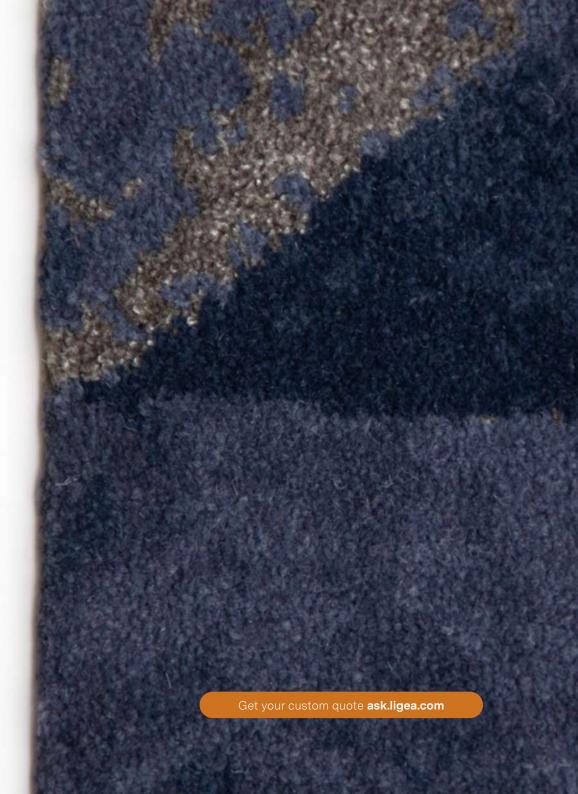

## FIVE STARS

guest room | corridor | lobby | office | outdoor area

FIVE STARS is the quality by ligea® that contributes to the good first impression when new guests enter your hotel. Thanks to the special Axminster weaving process and the mix of the robust materials wool and polyamide, FIVE STARS withstands a high load and is easy to clean. This makes FIVE STARS ideal for all high traffic areas such as corridors and ballrooms. The more densely the yarn is woven the more resilient the carpet and the higher the resolution of the design. Primarily produced as installed carpets, Axminster can also be manufactured as fitted carpets in your desired size. With additional design accents of shiny polyamide yarn your Axminster flooring will be an exclusive and outstanding eyecatcher, that's for sure.