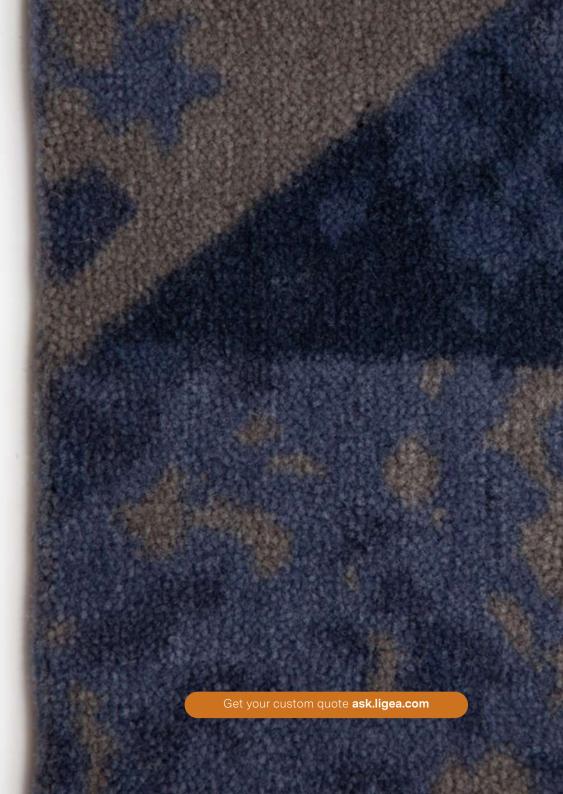

## CHROMO CIRCLE

guest room | corridor | lobby | office | outdoor area

CHROMO CIRCLE is a quality full of possibilities and therefore quite rightly finds its place in almost all imaginable indoor areas. The quality can be manufactured both as a laid and a fitted carpet. Also, CHROMO CIRCLE only reaches its limits of resilience at a late stage due to the machine tufting process and the use of polyamide yarn. Thus, the quality is well suited for high-traffic areas such as corridors, but is also often used in guest rooms. In terms of design, even particularly detailed creations can be realized precisely, because during manufacturing a white carpet is first produced onto which the design is printed afterwards. This not only makes it possible to use a large range of colors in the design. It also allows production to start from small minimum quantities as there is no need to dye a minimum amount of yarn.

**Manufacture** machine tufted, printed

Pile material polyamide

Colours up to 8

**Overall weight** 1000 g/SQM

**Price** from **18**\$/SQM\*

\*MOQ 10.000 SQM, incoterm EXW Germany, final prices calculated on individual basis